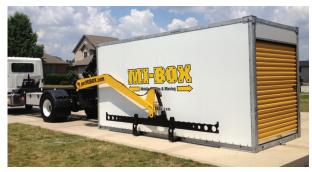

Efficiently transport one or two 8 ft. containers, one 16 ft. container or one 20 ft. container (dock height)!

MI-BOX Mobile Storage leads the moving and storage industry in customer satisfaction, equipment and service. Our dealership opportunities are designed to provide everything needed to run and operate your own successful portable storage and moving business.

## **Level Lift**

## The Gentle Giant in Lift System Technology!