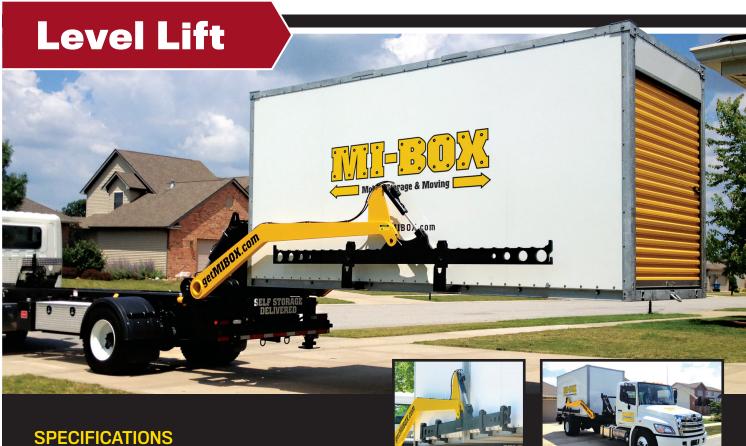

## **Level Lift**

- · Patented level loading and unloading
- Lifting capacity: 10,000 lbs.
- Weight: 7,100 lbs.
- Wireless remote control operation with hard wire backup
- Powered by power take-off unit of truck (PTO)
- Extra HD chain driven, forward and reverse
- · Self-contained sealed hydraulics
- Mounts to a variety of trucks under 26,000 GVW
- · U.S. DOT certified

Efficiently transport one or two 8 ft. containers, one 16 ft. container or one 20 ft. container (dock height)!

MI-BOX Mobile Storage leads the moving and storage industry in customer satisfaction, equipment and service. Our dealership opportunities are designed to provide everything needed to run and operate your own successful portable storage and moving business.