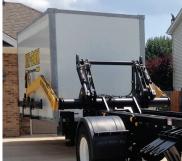

- · Patented level loading and unloading
- Lifting capacity: 10,000 lbs.
- Weight: 7,100 lbs.
- Wireless remote control operation with hard wire backup
- Powered by power take-off unit of truck (PTO)
- Extra HD chain driven, forward and reverse
- · Self-contained sealed hydraulics
- Mounts to a variety of trucks under 26,000 GVW
- · U.S. DOT certified

## **Level Lift**

## The Gentle Giant in Lift System Technology!