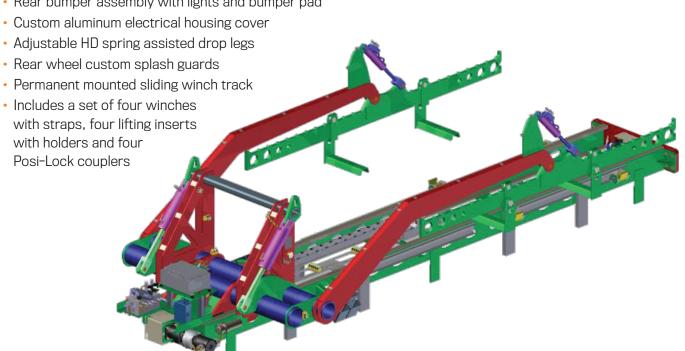

ucks under 26,000 GVW
- · U.S. DOT certified

| Level Lift                                               | \$88,727                            |
|----------------------------------------------------------|-------------------------------------|
| Mounted and Tested Wireless Remote Control MI-BOX Decals | Included!<br>Included!<br>Included! |

Efficiently transport one or two 8 ft. containers, one 16 ft. container or one 20 ft. container (dock height)!

MI-BOX Mobile Storage leads the moving and storage industry in customer satisfaction, equipment and service. Our dealership opportunities are designed to provide everything needed to run and operate your own successful portable storage and moving business.

## **Level Lift**

## **DETAILS**

· Rear bumper assembly with lights and bumper pad



## The Gentle Giant in Lift System Technology!