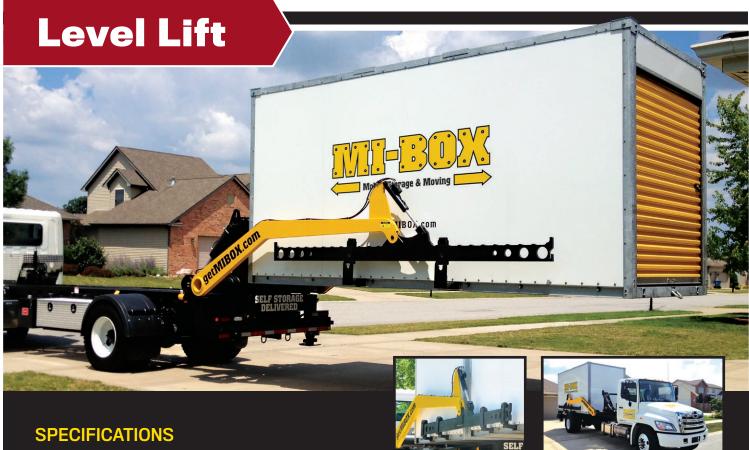

## **Level Lift**

For current pricing, please refer to the separate price list or speak to your sales representative.

Efficiently transport one or two 8 ft. containers, one 16 ft. container or one 20 ft. container (dock height)!