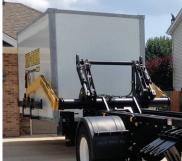

- · Patented level loading and unloading
- Lifting capacity: 10,000 lbs.
- Weight: 7,100 lbs.
- Wireless remote control operation with hard wire backup
- Powered by power take-off unit of truck (PTO)
- · Extra HD chain driven, forward and reverse
- Self-contained sealed hydraulics
- Mounts to a variety of trucks under 26,000 GVW
- · U.S. DOT certified

## **Level Lift**

## **DETAILS**

· Rear bumper assembly with lights and bumper pad

## The Gentle Giant in Lift System Technology!