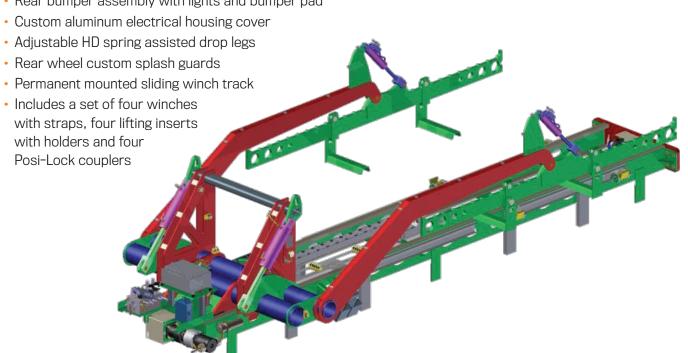

control operation with hard wire backup
- Powered by power take-off unit of truck (PTO)
- · Extra HD chain driven, forward and reverse
- Self-contained sealed hydraulics
- Mounts to a variety of trucks under 26,000 GVW
- · U.S. DOT certified

For current pricing, please refer to the separate price list or speak to your sales representative.

Efficiently transport one or two 8 ft. containers, one 16 ft. container or one 20 ft. container (dock height)!

MI-BOX Mobile Storage leads the moving and storage industry in customer satisfaction, equipment and service. Our dealership opportunities are designed to provide everything needed to run and operate your own successful portable storage and moving business.

## **Level Lift**

## **DETAILS**

· Rear bumper assembly with lights and bumper pad



## The Gentle Giant in Lift System Technology!