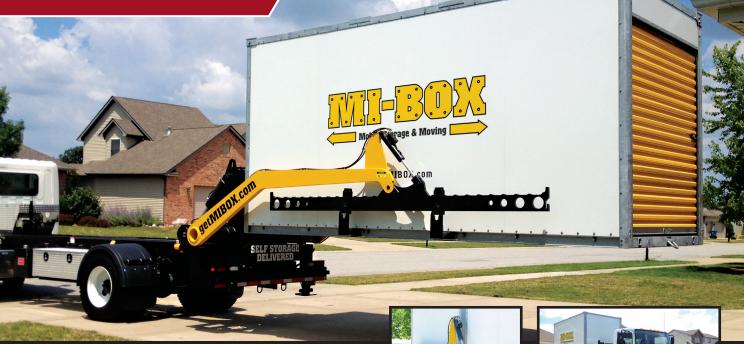

## **Level Lift**

#### **SPECIFICATIONS**

- Patented level loading and unloading
- Lifting capacity: 10,000 lbs.
- Weight: 7,100 lbs.
- Wireless remote control operation with hard wire backup
- Powered by power take-off unit of truck (PTO)
- Extra HD chain driven, forward and reverse
- Self-contained sealed hydraulics
- Mounts to a variety of trucks under 26,000 GVW
- U.S. DOT certified

### \$76,900

Mounted and Tested Wireless Remote Control MI-BOX Decals Included! Included! Included!

Efficiently transport one or two 8 ft. containers, one 16 ft. container or one 20 ft. container (dock height)!

### The Gentle Giant in Lift System Technology!