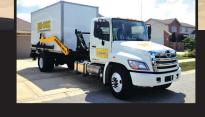

### \$76,900

Mounted and Tested Wireless Remote Control MI-BOX Decals Included! Included! Included!

Efficiently transport one or two 8 ft. containers, one 16 ft. container or one 20 ft. container (dock height)!

### The Gentle Giant in Lift System Technology!