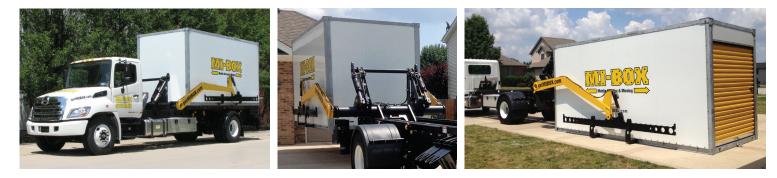

### \$76,900

Mounted and Tested Wireless Remote Control MI-BOX Decals Included! Included! Included!

Efficiently transport one or two 8 ft. containers, one 16 ft. container or one 20 ft. container (dock height)!

#### DETAILS

- Rear bumper assembly with lights and bumper pad
- Custom aluminum electrical housing cover
- Adjustable HD spring assisted drop legs
- Rear wheel custom splash guards
- Permanent mounted sliding winch track
- Includes a set of four winches with straps, four lifting inserts with holders and four Posi-Lock couplers

### The Gentle Giant in Lift System Technology!