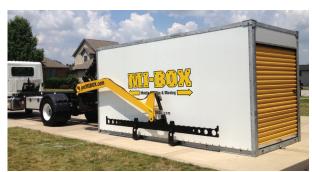

Efficiently transport one or two 8 ft. containers, one 16 ft. container or one 20 ft. container (dock height)!

MI-BOX Mobile Storage leads the moving and storage industry in customer satisfaction, equipment and service. Our dealership opportunities are designed to provide everything needed to run and operate your own successful portable storage and moving business.

- · Patented level loading and unloading
- Lifting capacity: 10,000 lbs.
- Weight: 7,100 lbs.
- Wireless remote control operation with hard wire backup
- Powered by power take-off unit of truck (PTO)
- Extra HD chain driven, forward and reverse
- · Self-contained sealed hydraulics
- Mounts to a variety of trucks under 26,000 GVW
- · U.S. DOT certified