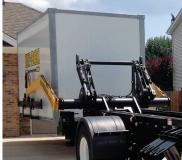

## **Level Lift**

## The Gentle Giant in Lift System Technology!

- · Patented level loading and unloading
- Lifting capacity: 10,000 lbs.
- Weight: 7,100 lbs.
- Wireless remote control operation with hard wire backup
- Powered by power take-off unit of truck (PTO)
- Extra HD chain driven, forward and reverse
- · Self-contained sealed hydraulics
- Mounts to a variety of trucks under 26,000 GVW
- · U.S. DOT certified