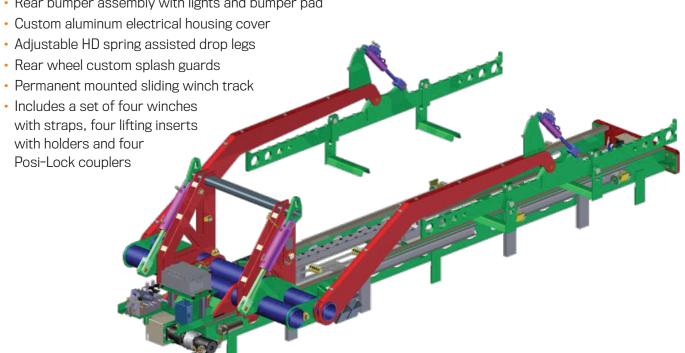

ucks under 26,000 GVW
- · U.S. DOT certified

| Level Lift                                               | \$72,900                            |
|----------------------------------------------------------|-------------------------------------|
| Mounted and Tested Wireless Remote Control MI-BOX Decals | Included!<br>Included!<br>Included! |

Efficiently transport one or two 8 ft. containers, one 16 ft. container or one 20 ft. container (dock height)!

MI-BOX Mobile Storage leads the moving and storage industry in customer satisfaction, equipment and service. Our dealership opportunities are designed to provide everything needed to run and operate your own successful portable storage and moving business.

## **Level Lift**

## **DETAILS**

· Rear bumper assembly with lights and bumper pad



## The Gentle Giant in Lift System Technology!