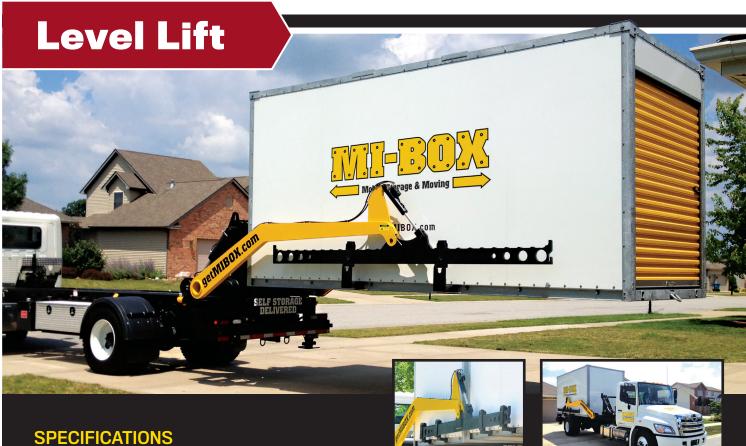

## **Level Lift**

Efficiently transport one or two 8 ft. containers, one 16 ft. container or one 20 ft. container (dock height)!

MI-BOX Mobile Storage leads the moving and storage industry in customer satisfaction, equipment and service. Our dealership opportunities are designed to provide everything needed to run and operate your own successful portable storage and moving business.

- · Patented level loading and unloading
- Lifting capacity: 10,000 lbs.
- Weight: 7,100 lbs.
- Wireless remote control operation with hard wire backup
- Powered by power take-off unit of truck (PTO)
- Extra HD chain driven, forward and reverse
- · Self-contained sealed hydraulics
- Mounts to a variety of trucks under 26,000 GVW
- · U.S. DOT certified