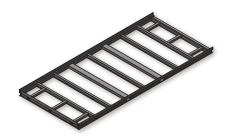

#### **FLOOR STRUCTURE**

- 3 Custom formed base rails, 10 gauge
- 2 Custom formed C-Channels, 10 gauge
- 5 I-Beams, 2<sup>1</sup>/<sub>4</sub>" X 4" X <sup>1</sup>/<sub>8</sub>"
- 2 Lifting tubes, 6" X 3" X <sup>1</sup>/<sub>8</sub>"
- 4 (wheel) Receiver tubes, 2<sup>1</sup>/<sub>2</sub>" X 2<sup>1</sup>/<sub>2</sub>" X<sup>3</sup>/<sub>16</sub>"
- 2 D-Ring tubes,
   2<sup>1</sup>/<sub>2</sub>" X 2<sup>1</sup>/<sub>2</sub>" X <sup>3</sup>/<sub>16</sub>"
- Pre-punched perimeter alignment holes for wall panels

### **WALL SECTION**

- Custom formed corner posts,
   10 gauge
- Pre-punched alignment holes to attach to base and wall panels
- Composite Wall Panels
   are composed of two
   coil-coated metal skins
   laminated between a
   low-density, polyethylene core
- · Lightweight, Durable, Flexible