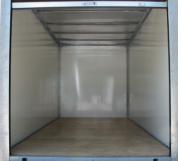

## **SPECIFICATIONS**

- 7'-31/2" wide X 7'-10" high X 16'-11/2" long
- Empty weight: 1,900 lbs.
- Forklift tubes 6" x 3" 48" OC
- Integrated receivers for wheels
- Integrated tubes for D-Rings
- · Composite wall panels
- · Recessed threshold
- 3/4" flooring over 24" on center I-Beams
- · One piece sealed and riveted aluminum roof
- Full width roll up door
- · Stackable 3-high fully loaded
- Payload capacity: 7,500 lbs.
- Galvanized steel frames

16 ft. storage and moving containers will generally fit the contents of a medium apartment or 3-4 rooms of furniture.

MI-BOX Mobile Storage leads the moving and storage industry in customer satisfaction, equipment and service. Our dealership opportunities are designed to provide everything needed to run and operate your own successful portable storage and moving business.