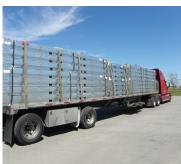

C-Channels, 10 gauge
- 5 I-Beams, 2<sup>1</sup>/<sub>4</sub>" X 4" X <sup>1</sup>/<sub>8</sub>"
- 2 Lifting tubes, 6" X 3" X <sup>1</sup>/<sub>8</sub>"
- 4 (wheel) Receiver tubes, 2<sup>1</sup>/<sub>2</sub>" X 2<sup>1</sup>/<sub>2</sub>" X<sup>3</sup>/<sub>16</sub>"
- 2 D-Ring tubes,
   2<sup>1</sup>/<sub>2</sub>" X 2<sup>1</sup>/<sub>2</sub>" X <sup>3</sup>/<sub>16</sub>"
- Pre-punched perimeter alignment holes for wall panels



### **WALL SECTION**

- Custom formed corner posts,
   10 gauge
- Pre-punched alignment holes to attach to base and wall panels
- Composite Wall Panels
   are composed of two
   coil-coated metal skins
   laminated between a
   low-density, polyethylene core
- · Lightweight, Durable, Flexible



# 21 of our 16 ft. containers can ship on one flatbed semi!