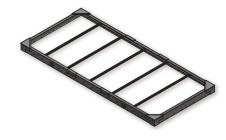

#### **ROOF STRUCTURE**

- 4 Custom formed angles, 7½" X 3", 10 gauge
- 2 Tie-down angles
- 4 Custom corner roof gussets
- 5 Roof bows with 32" centers
- 4 Forged D-Rings
- Pre-punched perimeter alignment holes for wall panels

#### **FLOOR STRUCTURE**

- 3 Custom formed base rails, 10 gauge
- 2 Custom formed C-Channels, 10 gauge
- 5 I-Beams, 2<sup>1</sup>/<sub>4</sub>" X 4" X <sup>1</sup>/<sub>8</sub>"
- 2 Lifting tubes, 6" X 3" X <sup>1</sup>/<sub>8</sub>"
- 4 (wheel) Receiver tubes, 2<sup>1</sup>/<sub>2</sub>" X 2<sup>1</sup>/<sub>2</sub>" X<sup>3</sup>/<sub>16</sub>"
- 2 D-Ring tubes,
   2<sup>1</sup>/<sub>2</sub>" X 2<sup>1</sup>/<sub>2</sub>" X <sup>3</sup>/<sub>16</sub>"
- Pre-punched perimeter alignment holes for wall panels