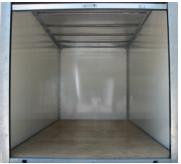

## **SPECIFICATIONS**

- 7'-31/2" wide X 7'-10" high X 16'-11/2" long
- Empty weight: 1,900 lbs.
- Forklift tubes 6" x 3" 48" OC
- Integrated receivers for wheels
- Integrated tubes for D-Rings
- Composite wall panels
- · Recessed threshold
- 3/4" flooring over 24" on center I-Beams
- · One piece sealed and riveted aluminum roof
- Full width roll up door
- · Stackable 3-high fully loaded
- · Payload capacity: 7,500 lbs.
- Galvanized steel frames

For current pricing, please refer to the separate price list or speak to your sales representative.

16 ft. storage and moving containers will generally fit the contents of a medium apartment or 3-4 rooms of furniture.