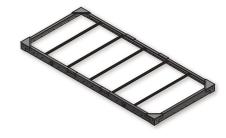

#### **ROOF STRUCTURE**

- 4 Custom formed angles, 7½" X 3", 10 gauge
- 2 Tie-down angles
- 4 Custom corner roof gussets
- 5 Roof bows with 32" centers
- 4 Forged D-Rings
- Pre-punched perimeter alignment holes for wall panels