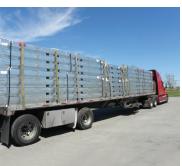

ed C-Channels, 10 gauge
- 5 I-Beams, 2<sup>1</sup>/<sub>4</sub>" X 4" X <sup>1</sup>/<sub>8</sub>"
- 2 Lifting tubes, 6" X 3" X <sup>1</sup>/<sub>8</sub>"
- 4 (wheel) Receiver tubes, 2<sup>1</sup>/<sub>2</sub>" X 2<sup>1</sup>/<sub>2</sub>" X<sup>3</sup>/<sub>16</sub>"
- 2 D-Ring tubes,
  2<sup>1</sup>/<sub>2</sub>" X 2<sup>1</sup>/<sub>2</sub>" X <sup>3</sup>/<sub>16</sub>"
- Pre-punched perimeter alignment holes for wall panels



### **WALL SECTION**

- Custom formed corner posts,
  10 gauge
- Pre-punched alignment holes to attach to base and wall panels
- Composite Wall Panels
   are composed of two
   coil-coated metal skins
   laminated between a
   low-density, polyethylene core
- · Lightweight, Durable, Flexible



# 21 of our 16 ft. containers can ship on one flatbed semi!