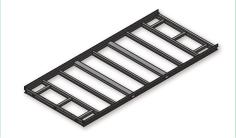

#### **FLOOR STRUCTURE**

- 3 Custom formed base rails, 10 gauge
- 2 Custom formed C-Channels, 10 gauge
- 5 I-Beams, 2<sup>1</sup>/<sub>4</sub>" X 4" X <sup>1</sup>/<sub>8</sub>"
- 2 Lifting tubes, 6" X 3" X <sup>1</sup>/<sub>8</sub>"
- 4 (wheel) Receiver tubes, 2<sup>1</sup>/<sub>2</sub>" X 2<sup>1</sup>/<sub>2</sub>" X<sup>3</sup>/<sub>16</sub>"
- 2 D-Ring tubes,
  2<sup>1</sup>/<sub>2</sub>" X 2<sup>1</sup>/<sub>2</sub>" X <sup>3</sup>/<sub>16</sub>"
- Pre-punched perimeter alignment holes for wall panels