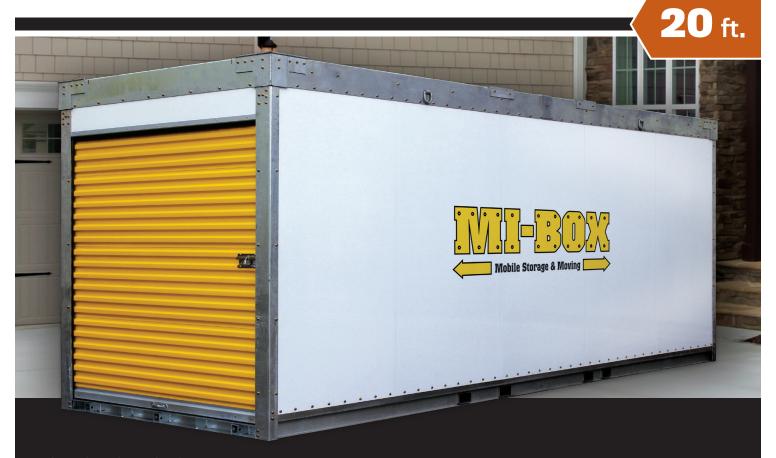

## **SPECIFICATIONS**

- 7'-31/2" wide X 7'-10" high X 20'-11/2" long
- Empty weight: 2,200 lbs.
- Forklift tubes 6" x 3" 48" OC
- · Forklift tubes 6" x 3" 80" OC
- Integrated receivers for wheels
- Integrated tubes for D-Rings
- Composite wall panels
- · Recessed threshold
- 3/4" flooring over 24" on center I-Beams
- One piece sealed and riveted aluminum roof
- Full width roll up door
- · Stackable 3-high fully loaded
- · Payload capacity: 7,500 lbs.
- Galvanized steel frames

For current pricing, please refer to the separate price list or speak to your sales representative.

20 ft. storage and moving containers will generally fit the contents of an apartment or 4-5 rooms of furniture.

20 ft.