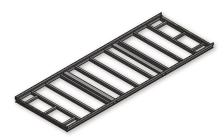

#### **FLOOR STRUCTURE**

- 3 Custom formed base rails, 10 gauge
- 2 Custom formed C-Channels, 10 gauge
- 9 I-Beams, 2<sup>1</sup>/<sub>4</sub>" X 4" X <sup>1</sup>/<sub>8</sub>"
- 4 Lifting tubes, 6" X 3" X <sup>1</sup>/<sub>8</sub>"
- 4 (wheel) Receiver tubes, 2<sup>1</sup>/<sub>2</sub>" X 2<sup>1</sup>/<sub>2</sub>" X<sup>3</sup>/<sub>16</sub>"
- 2 D-Ring tubes,
  2<sup>1</sup>/<sub>2</sub>" X 2<sup>1</sup>/<sub>2</sub>" X <sup>3</sup>/<sub>16</sub>"
- Pre-punched perimeter alignment holes for wall panels