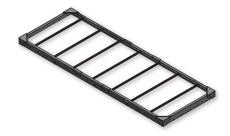

#### **ROOF STRUCTURE**

- 4 Custom formed angles, 7½" X 3", 10 gauge
- 2 Tie-down angles
- 4 Custom corner roof gussets
- 7 Roof bows with 30" centers
- 4 Forged D-Rings
- Pre-punched perimeter alignment holes for wall panels