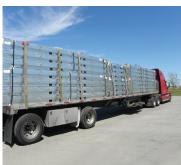

rmed C-Channels, 10 gauge
- 9 I-Beams, 2<sup>1</sup>/<sub>4</sub>" X 4" X <sup>1</sup>/<sub>8</sub>"
- 4 Lifting tubes, 6" X 3" X <sup>1</sup>/<sub>8</sub>"
- 4 (wheel) Receiver tubes, 2<sup>1</sup>/<sub>2</sub>" X 2<sup>1</sup>/<sub>2</sub>" X<sup>3</sup>/<sub>16</sub>"
- 2 D-Ring tubes,
  2<sup>1</sup>/<sub>2</sub>" X 2<sup>1</sup>/<sub>2</sub>" X <sup>3</sup>/<sub>16</sub>"
- Pre-punched perimeter alignment holes for wall panels



### **WALL SECTION**

- Custom formed corner posts, 10 gauge
- Pre-punched alignment holes to attach to base and wall panels
- Composite Wall Panels
   are composed of two
   coil-coated metal skins
   laminated between a
   low-density, polyethylene core
- · Lightweight, Durable, Flexible



# 14 of our 20 ft. containers can ship on one flatbed semi!