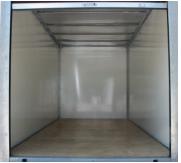

## **SPECIFICATIONS**

- 7'-31/2" wide X 7'-10" high X 20'-11/2" long
- Empty weight: 2,200 lbs.
- Forklift tubes 6" x 3" 48" OC
- · Forklift tubes 6" x 3" 80" OC
- Integrated receivers for wheels
- Integrated tubes for D-Rings
- Composite wall panels
- · Recessed threshold
- 3/4" flooring over 24" on center I-Beams
- One piece sealed and riveted aluminum roof
- Full width roll up door
- · Stackable 3-high fully loaded
- · Payload capacity: 7,500 lbs.
- Galvanized steel frames

20 ft.