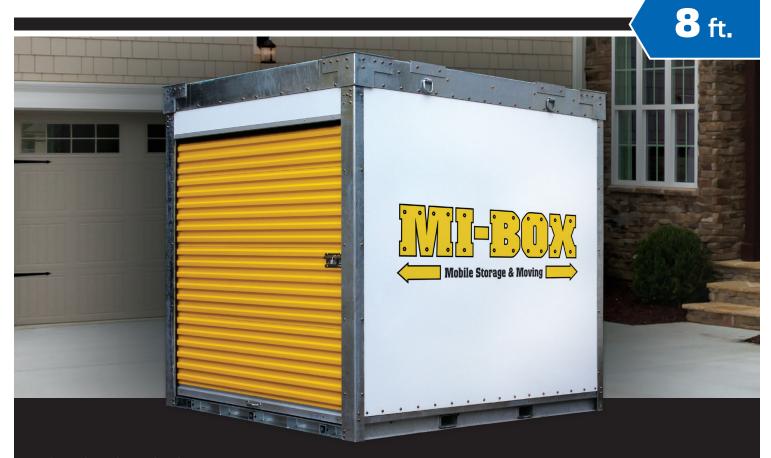

# **SPECIFICATIONS**

- 7'-31/2" wide X 7'-10" high X 8'-11/2" long
- Empty weight: 1,100 lbs.
- Forklift tubes 6" x 3" 33" OC
- Integrated receivers for wheels
- Integrated tubes for D-Rings
- Composite wall panels
- · Recessed threshold
- 3/4" flooring over 20" on center I-Beams
- · One piece sealed and riveted aluminum roof
- Full width roll up door
- · Stackable 3-high fully loaded
- Payload capacity: 7,500 lbs.
- Galvanized steel frames

8 ft. storage and moving containers are great for dorm rooms, seasonal items or to clear a garage. MI-BOX Mobile Storage leads the moving and storage industry in customer satisfaction, equipment and service. Our dealership opportunities are designed to provide everything needed to run and operate your own successful portable storage and moving business.

**8** ft.