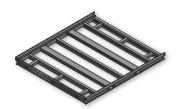

#### **FLOOR STRUCTURE**

- 3 Custom formed base rails, 10 gauge
- 2 Custom formed C-Channels, 10 gauge
- 4 I-Beams, 2<sup>1</sup>/<sub>4</sub>" X 4" X <sup>1</sup>/<sub>8</sub>"
- 2 Lifting tubes, 6" X 3" X <sup>1</sup>/<sub>8</sub>"
- 4 (wheel) Receiver tubes, 2<sup>1</sup>/<sub>2</sub>" X 2<sup>1</sup>/<sub>2</sub>" X<sup>3</sup>/<sub>16</sub>"
- 2 D-Ring tubes,
  2<sup>1</sup>/<sub>2</sub>" X 2<sup>1</sup>/<sub>2</sub>" X <sup>3</sup>/<sub>16</sub>"
- Pre-punched perimeter alignment holes for wall panels