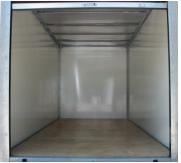

# **SPECIFICATIONS**

- 7'-31/2" wide X 7'-10" high X 8'-11/2" long
- Empty weight: 1,100 lbs.
- Forklift tubes 6" x 3" 33" OC
- Integrated receivers for wheels
- Integrated tubes for D-Rings
- Composite wall panels
- · Recessed threshold
- 3/4" flooring over 20" on center I-Beams
- · One piece sealed and riveted aluminum roof
- Full width roll up door
- · Stackable 3-high fully loaded
- Payload capacity: 7,500 lbs.
- Galvanized steel frames

8 ft. storage and moving containers are great for dorm rooms, seasonal items or to clear a garage. MI-BOX Mobile Storage leads the moving and storage industry in customer satisfaction, equipment and service. Our dealership opportunities are designed to provide everything needed to run and operate your own successful portable storage and moving business.

**8** ft.