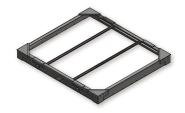

## **ROOF STRUCTURE**

- 4 Custom formed angles, 7½" X 3", 10 gauge
- 2 Tie-down angles
- 4 Custom corner roof gussets
- 2 Roof bows with 24" centers
- 4 Forged D-Rings
- Pre-punched perimeter alignment holes for wall panels