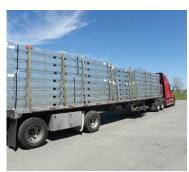

rmed C-Channels, 10 gauge
- 4 I-Beams, 2<sup>1</sup>/<sub>4</sub>" X 4" X <sup>1</sup>/<sub>8</sub>"
- 2 Lifting tubes, 6" X 3" X <sup>1</sup>/<sub>8</sub>"
- 4 (wheel) Receiver tubes, 2<sup>1</sup>/<sub>2</sub>" X 2<sup>1</sup>/<sub>2</sub>" X<sup>3</sup>/<sub>16</sub>"
- 2 D-Ring tubes,
  2<sup>1</sup>/<sub>2</sub>" X 2<sup>1</sup>/<sub>2</sub>" X <sup>3</sup>/<sub>16</sub>"
- Pre-punched perimeter alignment holes for wall panels



## **WALL SECTION**

- Custom formed corner posts,
  10 gauge
- Pre-punched alignment holes to attach to base and wall panels
- Composite Wall Panels
   are composed of two
   coil-coated metal skins
   laminated between a
   low-density, polyethylene core
- · Lightweight, Durable, Flexible



# 42 of our 8 ft. containers can ship on one flatbed semi!