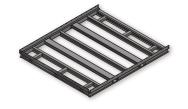

#### **FLOOR STRUCTURE**

- 3 Custom formed base rails, 10 gauge
- 2 Custom formed C-Channels, 10 gauge
- 4 I-Beams, 21/4" X 4" X 1/8"
- 2 Lifting tubes, 6" X 3" X  $^{1\!/\!8"}$
- 4 (wheel) Receiver tubes, 2<sup>1</sup>/<sub>2</sub>" X 2<sup>1</sup>/<sub>2</sub>" X<sup>3</sup>/<sub>16</sub>"
- 2 D-Ring tubes, 2<sup>1</sup>/2" X 2<sup>1</sup>/2" X <sup>3</sup>/16"
- Pre-punched perimeter alignment holes for wall panels