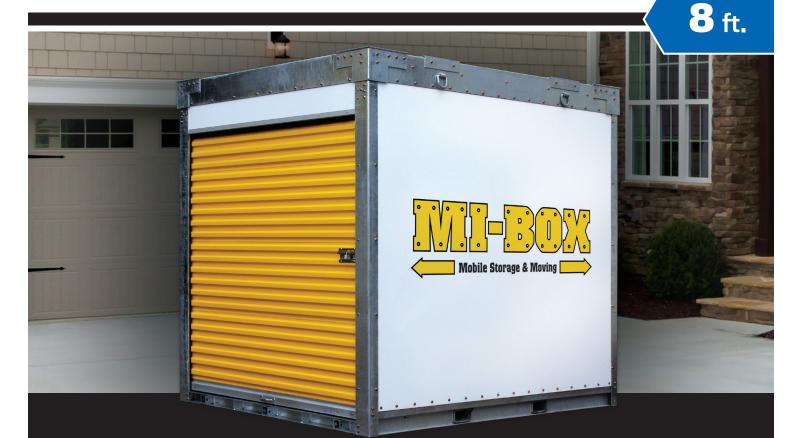

#### **SPECIFICATIONS**

- 7'-31/2" wide X 7'-10" high X 8'-11/2" long
- Empty weight: 1,100 lbs.
- Forklift tubes 6" x 3" 33" OC
- Integrated receivers for wheels
- Integrated tubes for D-Rings
- Composite wall panels
- Recessed threshold
- 3/4" flooring over 20" on center I-Beams
- One piece sealed and riveted aluminum roof
- Full width roll up door
- Stackable 3-high fully loaded
- Payload capacity: 7,500 lbs.
- Galvanized steel frames

For current pricing, please refer to the separate price list or speak to your sales representative.

8 ft. storage and moving containers are great for dorm rooms, seasonal items or to clear a garage.