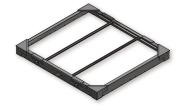

### **ROOF STRUCTURE**

- 4 Custom formed angles, 7<sup>1</sup>/2" X 3", 10 gauge
- 2 Tie-down angles
- 4 Custom corner roof gussets
- 2 Roof bows with 24" centers
- 4 Forged D-Rings
- Pre-punched perimeter
  alignment holes for wall panels